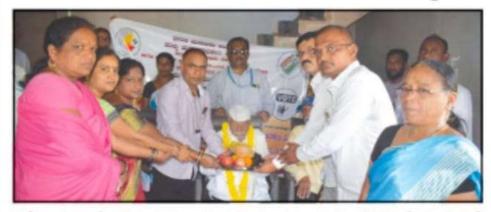

# ಮತದಾನ ಜಾಗೃತಿ ಕುರಿತು ಶತಾಯುಷಿಗಳಗೆ ಸನ್ಮಾನ

ಚಿಕ್ಕೋಡಿ: ಅನೇಕರು ಮತದಾನದಿಂದ ದೂರ ಉಳಿಯುವ ಸನ್ನಿವೇಶ ನಡುವೆ ಚಿಕ್ಕೋಡಿ ತಾಲೂಕಿನಲ್ಲಿರುವ ಶತಾಯುಷಿಗಳು ಮತದಾನ ಮಾಡುವುದು ಸ್ಫೂರ್ತಿಯಾಗಿದೆ. ಎಂದು ಸ್ವೀಪ್ ಸಮಿತಿ ಅಧ್ಯಕ್ಷರು ಹಾಗೂ ತಾಲೂಕ ಪಂಚಾಯತಿ ಕಾರ್ಯನಿರ್ವಾಹಕ ಅಧಿಕಾರಿಗಳಾದ ಜಗದೀಶ ಕಮ್ಮಾರ ಹೇಳಿದರು.

ಮಾಂಜರಿ ಗ್ರಾಮ ಪಂಚಾಯತಿಯ ವ್ಯಾಪ್ತಿಯಲ್ಲಿ ಶತಾಯುಷಿಯರಿಗೆ ಸನ್ಮಾನ ಮಾಡಿ ಮಾತನಾಡಿದರು ಮತದಾನ ಎಲ್ಲರ ಹಕ್ಕು ಪ್ರಜಾಪ್ರಭುತ್ವ ವ್ಯವಸ್ಥೆಯಲ್ಲಿ ಪ್ರತಿಯೊಬ್ಬರು ಮತದಾನ ಮಾಡಬೇಕೆಂಬ ಉದ್ದೇಶದಿಂದ ಶತಾಯುಷಿಯರಾದ ದಾದು ಬಾವು ಗೋತೆ ವಯಸ್ಸು 102 ಹಾಗೂ ಅಣ್ಣಪ್ಪಾ ಭರಮು ನರವಾಡೆ ವಯಸ್ಸು 104 ವರ್ಷದ ಶತಾಯುಷಿಗಳು ಒಮ್ಮೆಯು ಮತದಾನ ತಪ್ಪಿಸಿರುವುದಿಲ್ಲ. ತಮ್ಮ ಈ ಇಳಿ ವಯಸ್ಸಿನಲ್ಲಿಯು ಲವಲವಿಕೆಯಿಂದ ನಿರಂತರವಾಗಿ ಮತದಾನ ಮಾಡುತ್ತ ಬಂದಿದ್ದಾರೆ. ತಾಲೂಕಿನ ಎಲ್ಲಾ ಶತಾಯುಷಿಗಳಿಗೆ ಸನ್ಮಾನದ ಮೂಲಕ ಮತದಾನದ ಜಾಗೃತಿ ಮೂಡಿಸಲಾಗುತ್ತದೆ. ಯಾರು ಕೂಡ ಮತದಾನದಿಂದ ಹೋರಗುಳಿಯಬಾರದು ಎಂದು ಹೇಳಿದರು.