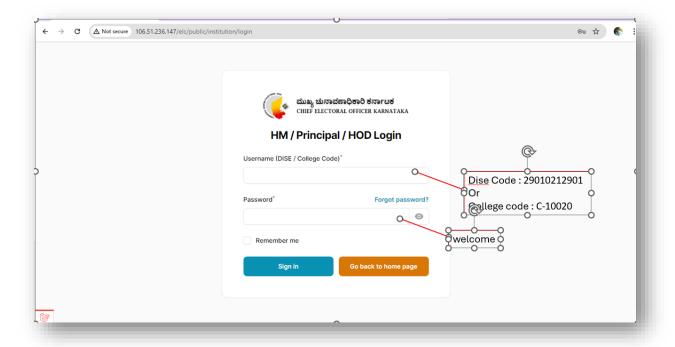

- 5. User need to enter their institute code in username (ex: C-1\*\*\*1) and password in password field
  - a. Click on Sign in to login as College user as shown below

- 6. User need to change the password on 1st login as shown below.
  - a. Enter same password (welcome) in current password field.
  - b. Enter new password in New Password field and
  - c. enter same new password once again in Confirm new password field and click Save changes to change the password