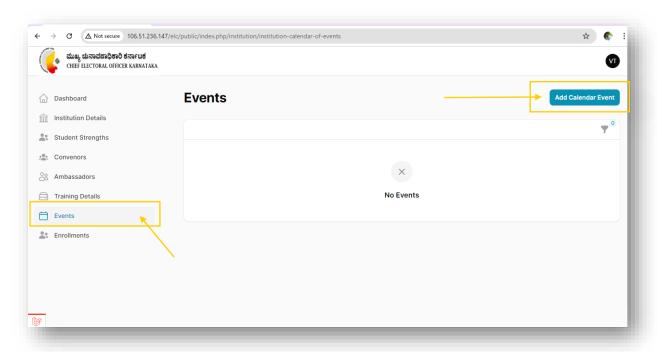

#### **Events**

## 12. Add or Update Events:

- a. Select Events from left side menu bar
- b. Click Add Events to open form

c. Enter details of event and click create to save the events details.