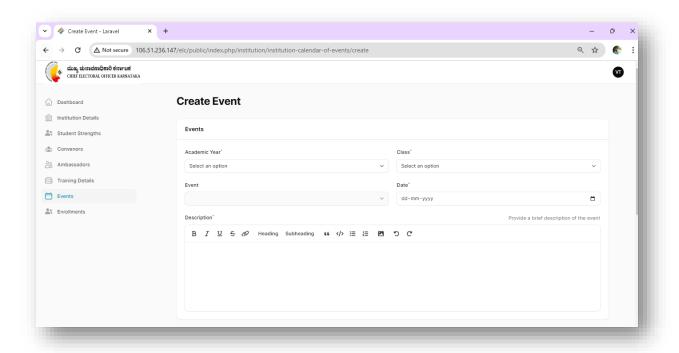

## 12. Add or Update Events:

- a. Select Events from left side menu bar
- b. Click Add Events to open form

c. Enter details of event and click create to save the events details.