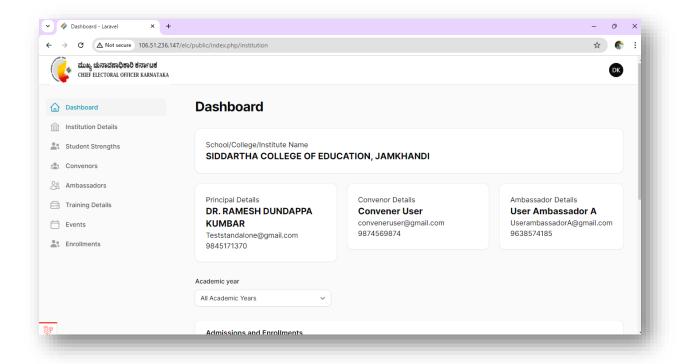

d. After clicking on **save changes** in previous screen user will come on this dashboard screen