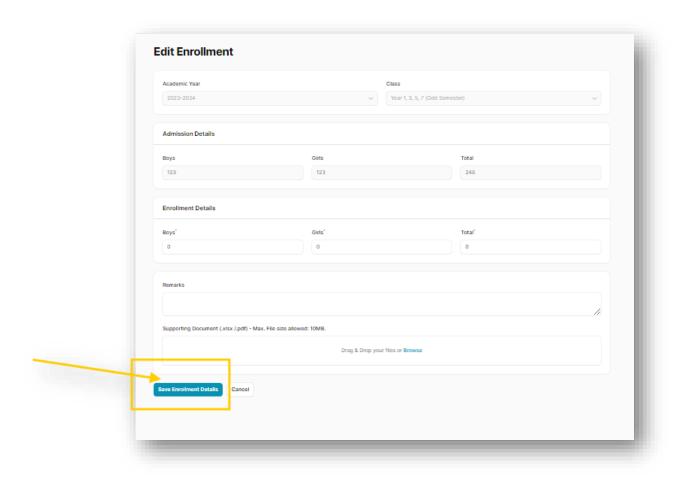

left side menu bar

- b. Click Add Training to open a form where user can add details of trainer and training and can save the form.
- c. Fill the form with details and upload media (if needed) and save the form.





#### **Events**

## 12. Add or Update Events:

- a. Select Events from left side menu bar
- b. Click Add Events to open form







c. Enter details of event and click create to save the events details.

## **Enrolments**

#### 13. Enrolments:

- a. Select Enrolments from left side menu bar
- b. Click on Update enrolments for added Student Strengths for that academic year
- c. User have to **add Student Strengths** before adding **enrolments**, then only user will be allowed to add enrolments.



d. Enter enrolment details and click save Enrolment details to save the form.



# Please contact on this number for any technical support

Dr. Pradeep Kumar K: 94833 86130

Dr. Shyleshchandra Gudihatti K N: 94833 86130