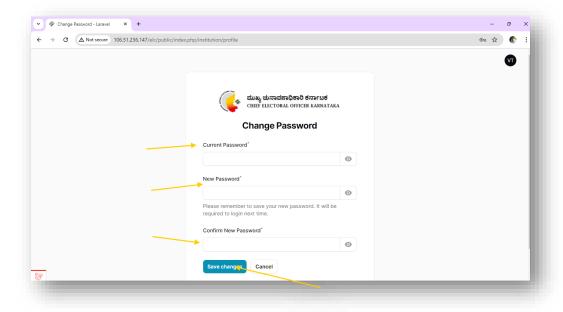

- 5. User need to enter their institute code in username (ex: C-1\*\*\*1) and password in password field
  - a. Click on Sign in to login as College user as shown below

- 6. User need to change the password on 1st login as shown below.
  - a. Enter same password (welcome) in current password field.
  - b. Enter new password in New Password field and
  - c. enter same new password once again in Confirm new password field and click Save changes to change the password