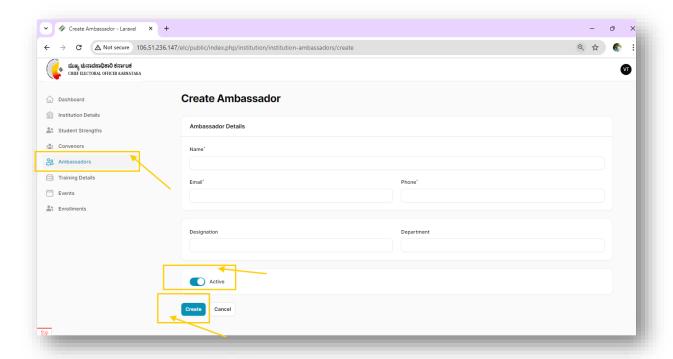

#### **Ambassador details**

- 10. Update or add Ambassador details:
  - a. Click on Ambassador details from left side menu bar

- b. Click on New ambassador to open ambassador form
- c. Fill the form with details and click on create to save, enable active toggle before saving to make added ambassador visible on dashboard.