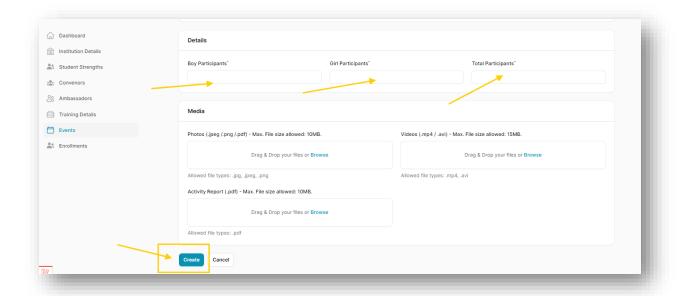

## 12. Add or Update Events:

- a. Select Events from left side menu bar
- b. Click Add Events to open form

c. Enter details of event and click create to save the events details.