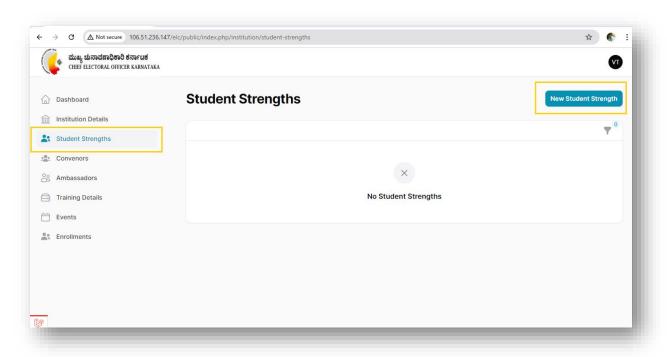

## **Student Strength**

- 8. Updating Student Strength:
  - a. Click on Student Strengths which is highlighted by box and

b. Click on New Student strength under Student strength screen to add strength details.

c. Fill the form with academic year, class and enter admissions number for boys and girls as below and save / click create.