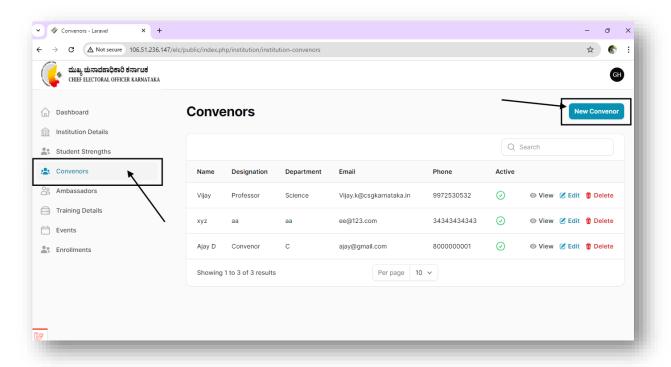

#### **Convenor details**

- 9. Adding convenor details:
  - a. Click on Convenor details

- b. Click **New Convenor** add details of convenor and click create.
- c. Select Active button before creating for convenor being added to make them display on dashboard.