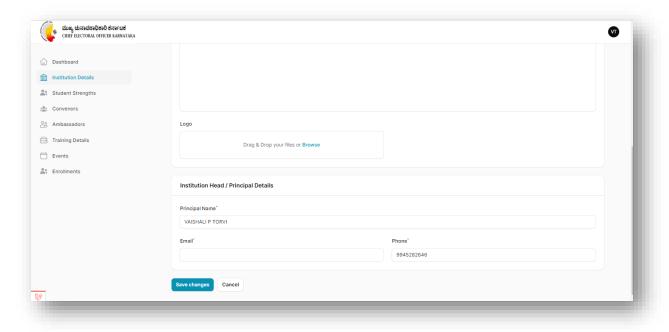

## 7. To Updating Institution details:

- a. Click on Institution details
- b. Click on EDIT button at right top under Institution details form to edit the details

Fill the details and click **SAVE CHANGES** button to save the updated details.