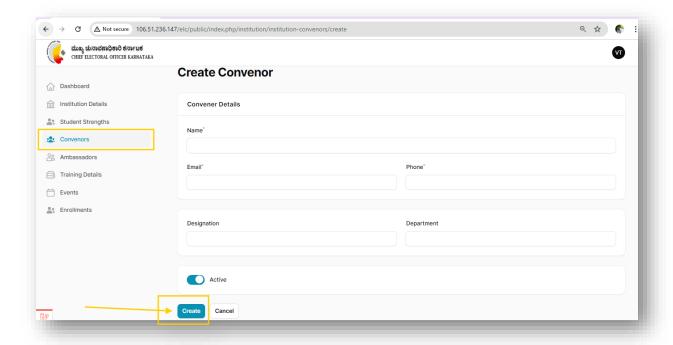

#### **Convenor details**

- 9. Adding convenor details:
  - a. Click on Convenor details

- b. Click **New Convenor** add details of convenor and click create.
- c. Select Active button before creating for convenor being added to make them display on dashboard.