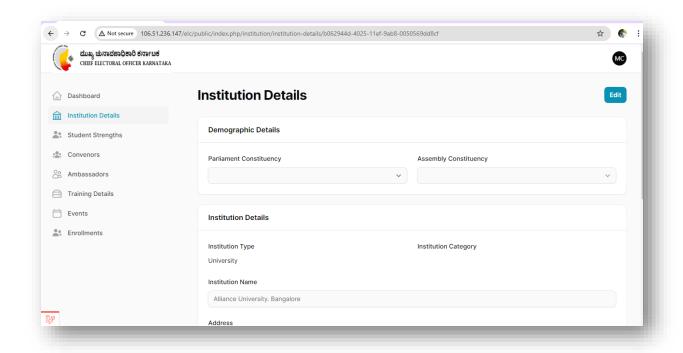

## **Institution details**

## 7. To Updating Institution details:

- a. Click on Institution details
- b. Click on EDIT button at right top under Institution details form to edit the details

Fill the details and click **SAVE CHANGES** button to save the updated details.