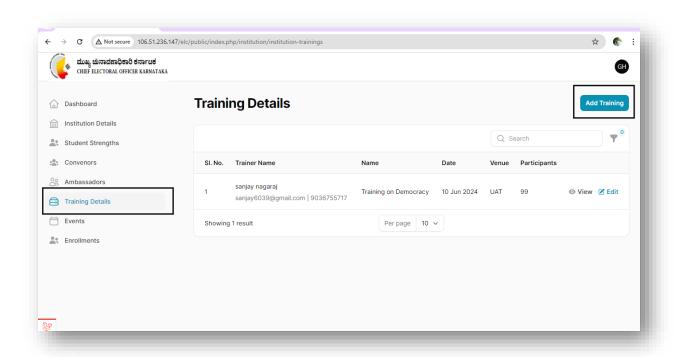

## **Training Details**

## 11. To add or update Training Details:

a. Select Training details from left side menu bar

- b. Click Add Training to open a form where user can add details of trainer and training and can save the form.
- c. Fill the form with details and upload media (if needed) and save the form.