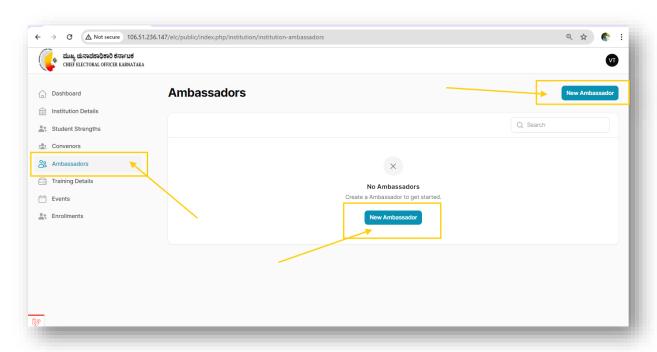

#### **Ambassador details**

- 10. Update or add Ambassador details:
  - a. Click on Ambassador details from left side menu bar

- b. Click on New ambassador to open ambassador form
- c. Fill the form with details and click on create to save, enable active toggle before saving to make added ambassador visible on dashboard.