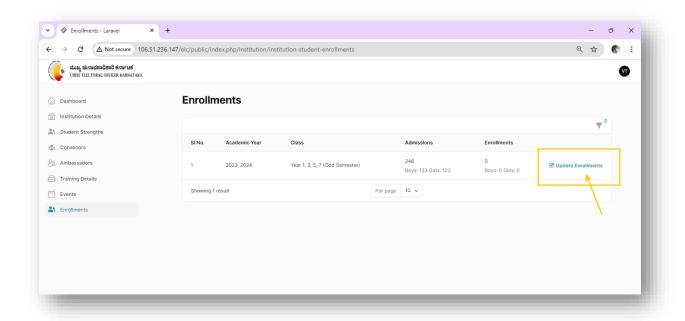

#### 13. Enrolments:

- a. Select Enrolments from left side menu bar
- b. Click on Update enrolments for added Student Strengths for that academic year
- c. User have to **add Student Strengths** before adding **enrolments**, then only user will be allowed to add enrolments.