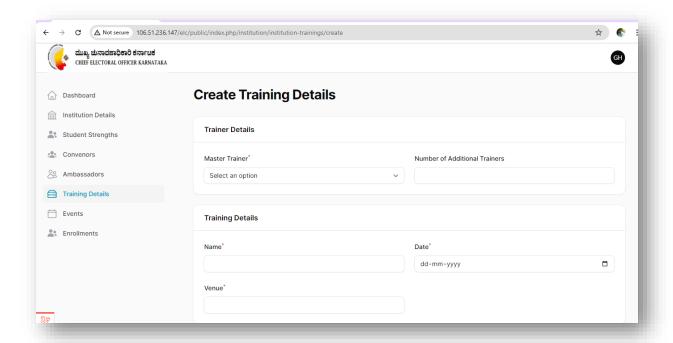

## 11. To add or update Training Details:

a. Select Training details from left side menu bar

- b. Click Add Training to open a form where user can add details of trainer and training and can save the form.
- c. Fill the form with details and upload media (if needed) and save the form.