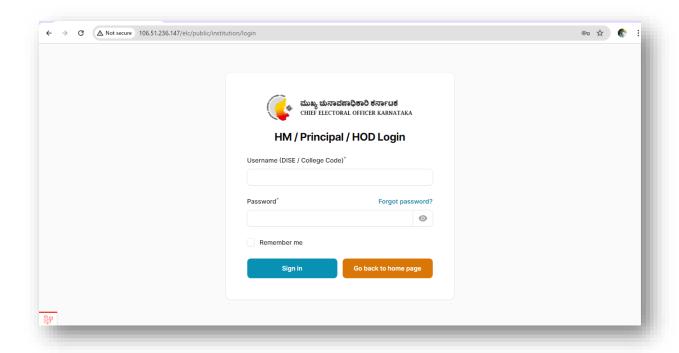

3. After Clicking on **HM / Principal / HOD Login** Button User will now come to Login screen where user can login with their respective institute code

4. Institute Types and their username formats are given below

| Institute type | Username     | Example     |
|----------------|--------------|-------------|
| University     | aishe_code   | U-0**1      |
| Standalone     |              |             |
| Institute      | aishe_code   | S-1***1     |
| Colleges       | aishe_code   | C-1***1     |
| PU Board       | college_cdoe | AN1**1      |
| High School    | school_ID    | 290*****904 |

- 5. User need to enter their institute code in username (ex: C-1\*\*\*1) and password in password field
  - a. Click on Sign in to login as College user as shown below

- 6. User need to change the password on 1st login as shown below.
  - a. Enter same password (welcome) in current password field.
  - b. Enter new password in New Password field and
  - c. enter same new password once again in Confirm new password field and click Save changes to change the password