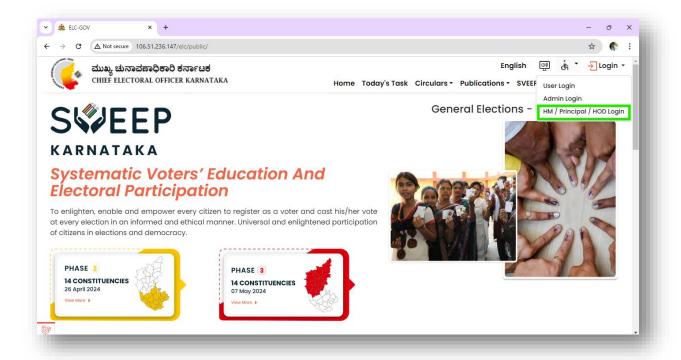

## Please contact on this number for any technical support

Dr. Pradeep Kumar K: 94833 86130

Dr. Shyleshchandra Gudihatti K N: 94833 86130

- 1. Enter the this url in any chrome or Firefox browser or click <a href="https://www.ceosveep.karnataka.gov.in/">https://www.ceosveep.karnataka.gov.in/</a>
- 2. Click on the Login button(Highlighted) and click on **HM / Principal / HOD Login** under Login as shown below