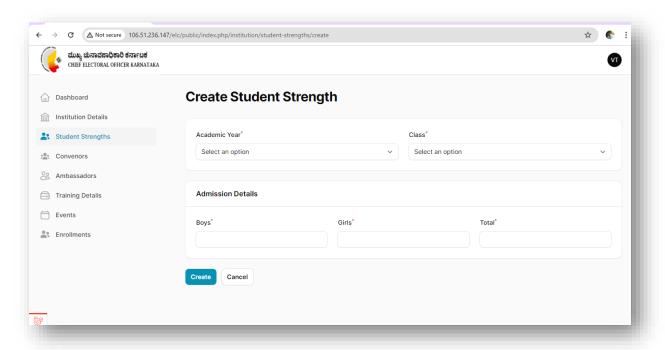

## **Student Strength**

- 8. Updating Student Strength:
  - a. Click on Student Strengths which is highlighted by box and

b. Click on New Student strength under Student strength screen to add strength details.

c. Fill the form with academic year, class and enter admissions number for boys and girls as below and save / click create.